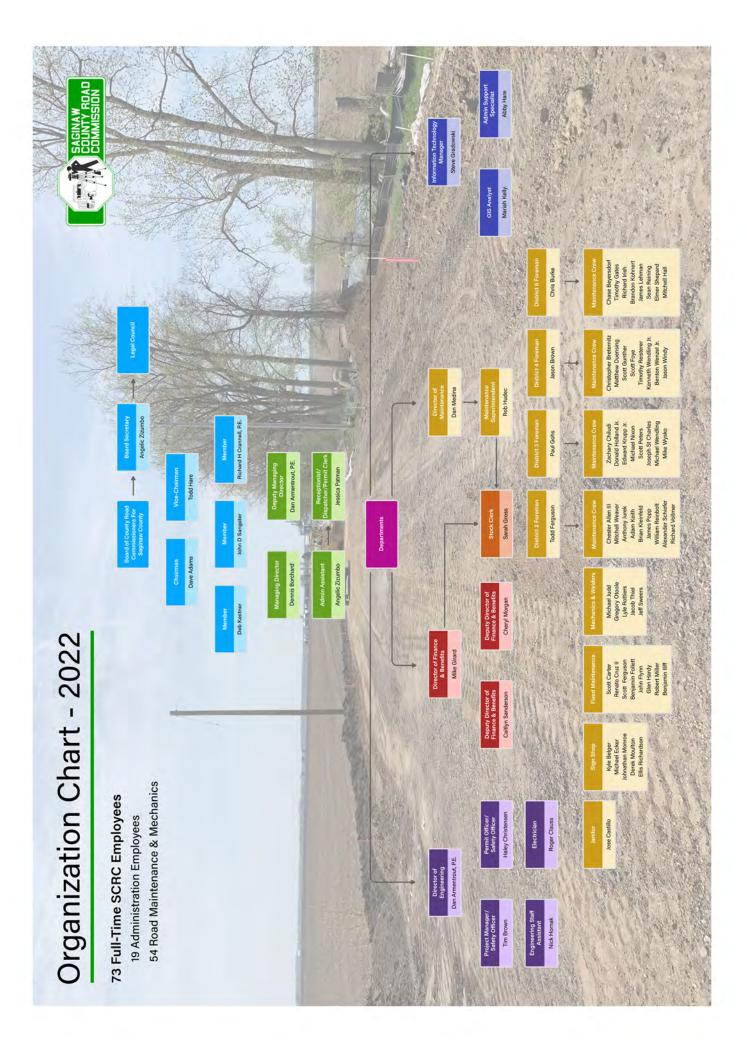

### Managing Director Dennis Borchard

As Managing Director, Dennis Borchard is responsible for overseeing the day-to-day activities of the Road Commission. The Manager has several department heads who report to him to keep him informed of the operations of the Road Commission.

### Department Heads

Director of Engineering/Deputy Managing Director Dan Armentrout, P.E.

Director of Finance & Benefits Mike Girard

Director of Maintenance Dan Medina

Maintenance Superintendent Rob Hudec